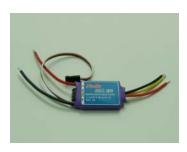

## NODIA (No One Do It Ago !!) - the smartest ESC series

Are you tired of ESC setting? Are you fed up with "B,B,B" sounds?

Never again! Try this NODIA ESC!!!

NODIA BLESC-30A

Helicopter Power Kits

Airplane Power Kits

## **Specifications:**

Working current: 15A / 30A / 60A / 100A Series.

30% over for 15 seconds surge current in safety conditions.

BEC current output: 2A (typical for 30A).

Voltage input: 6.0V ~ 14.4V ( for Li-Ion / Li-Po / Ni-MH / Ni-CD Batteries )

Weight: 21 grams (typical for 30A). Size: 36 x 25 x 8 mm (typical for 30A).

More details data and prices, please visit RCmart e-mail or website at:

rc.mart@msa.hinet.net
http://www.rcmart.com.tw
http://www.rcmartnews.com